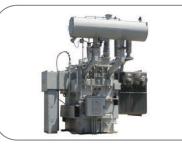

#### **Power transformers**

From 5 MVA / 33kV to 315 MVA / 400 kV including substation, generation step up, and autotransformers