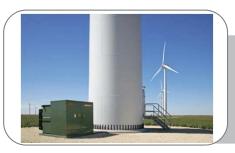

### **Wind Power Generation**

250kVA-1.5MVA, 11/22/33kV (HV) Wind Mill Generators