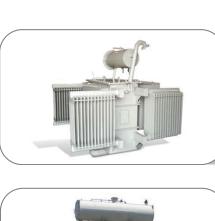

#### **Power transformers**

From 5 MVA / 33kV to 315 MVA / 400 kV including substation, generation step up, and autotransformers